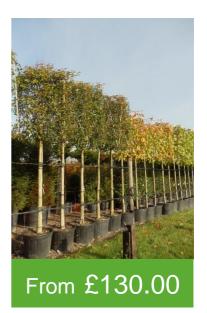

## **Freshly Pleached Trees**

## Can be made to your height requirements

Root balled pleached trees available now. We have established pleached trees and freshly pleached options available.

Trees can be pleached especially for you and made to the size you require. Huge range of species available – Carpinus, Fagus, Tilia, Platanus, Pyrus and Magnolia.