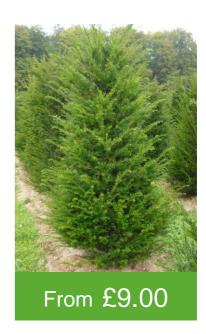

#### Taxus baccata

#### 50-60cm tall up to 400cm+ Root Balled Plants

Yew is a classic hedge which can be clipped to create a formal screen. Slow growing so requires minimal clipping to keep to shape. Extensive range of options available to suit all budgets and requirements.